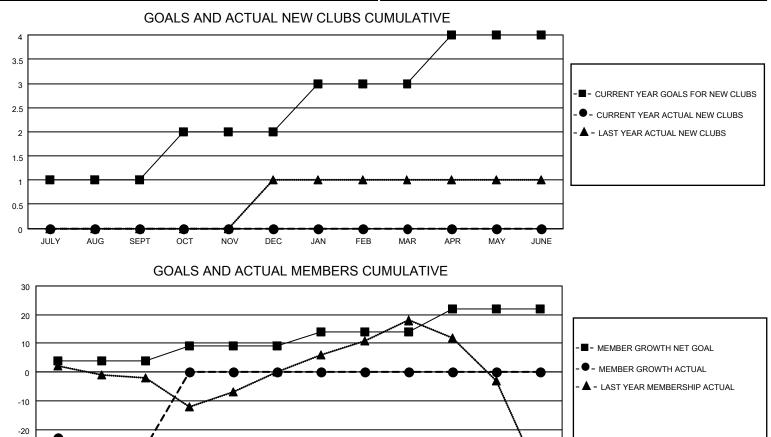

## LOCATION CALIFORNIA

District 4 L5

Results as of: 9/30/2020

| Clubs                 |               |           |               | Members               |                        |                         |                                                    |  |  |
|-----------------------|---------------|-----------|---------------|-----------------------|------------------------|-------------------------|----------------------------------------------------|--|--|
| RESULTS FOR 2020-2021 |               |           |               | RESULTS FOR 2020-2021 |                        |                         |                                                    |  |  |
| QUARTER               | NEW CLUB GOAL | NEW CLUBS | DROPPED CLUBS | QUARTER MEME          | BER GROWTH NET<br>GOAL | MEMBER GROWTH<br>ACTUAL | DROPPED<br>MEMBERS ACTUAL<br>(including transfers) |  |  |
| JULY/AUG/SEPT         | 1             | 0         | 0             | JULY/AUG/SEPT         | 4                      | 12                      | 34                                                 |  |  |
| OCT/NOV/DEC           | 1             | 0         | 0             | OCT/NOV/DEC           | 5                      | 0                       | 0                                                  |  |  |
| JAN/FEB/MAR           | 1             | 0         | 0             | JAN/FEB/MAR           | 5                      | 0                       | 0                                                  |  |  |
| APR/MAY/JUNE          | 1             | 0         | 0             | APR/MAY/JUNE          | 8                      | 0                       | 0                                                  |  |  |

| DROPPED CLUBS: 0        |         | 6 CLUBS OF 41 ADDED 1 OR MORE<br>NEW MEMBERS | GENDER DISTRIBUTION<br>MALE 482 (56.24%) |              |     |
|-------------------------|---------|----------------------------------------------|------------------------------------------|--------------|-----|
| DROPPED MEMBERS         |         |                                              | FEMALE                                   | 375 (43.76%) |     |
| DECEASED                | 2       | CLICK HERE FOR CUMULATIVE                    | TOTAL FAMILY UNIT MEMBERS                |              | 236 |
| CLUB CANCELLED<br>OTHER | 0<br>32 | MEMBERSHIP DATA                              | FAMILY MEMBERS PAYING HALF               |              | 120 |
| TOTAL                   | 34      |                                              | 5626                                     |              |     |

FEB

MAR

APR

MAY

JUNE

-30

-40

JULY

AUG

SEPT

ОСТ

NOV

DEC

JAN

© Copyright 2020, Lions Clubs International, All Rights Reserved.